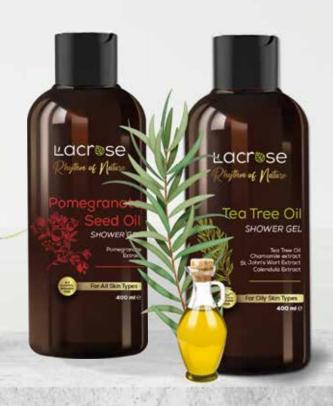

## POMEGRANATE SEED OIL SHOWER GEL

400 ML

It contains natural herbal extracts and minerals that provide elasticity and softness to the skin with its extra gentle cleansing formula. It allows your skin to breathe all day long. Thanks to its intense moisturizing feature, it also moisturizes your skin while cleaning it and cares for it with herbal extracts. It is suitable for daily use, has a more refreshing effect with its lasting scent.

Contenents: TPomegranate Extract

Result: Intensive moisturising

Skin Type: For All Skin Types

**Usage:** Apply some shower gel to the skin by foaming and rinse. Perform this operation 2–3 times during every wash.

#### TEA TREE OIL SHOWER GEL

400 ML

It contains natural herbal extracts and minerals that provide elasticity and softness to the skin with its extra gentle cleansing formula. It allows your skin to breathe all day long. Thanks to its intense moisturizing feature, it also moisturizes your skin while cleaning it and cares for it with herbal extracts. It is suitable for daily use, has a more refreshing effect with its lasting scent.

Contenents: TPomegranate Extract

Result: Intensive moisturising

Skin Type: For Oily Skin Types

**Usage:** Apply some shower gel to the skin by foaming and rinse. Perform this operation 2-3 times during every wash.