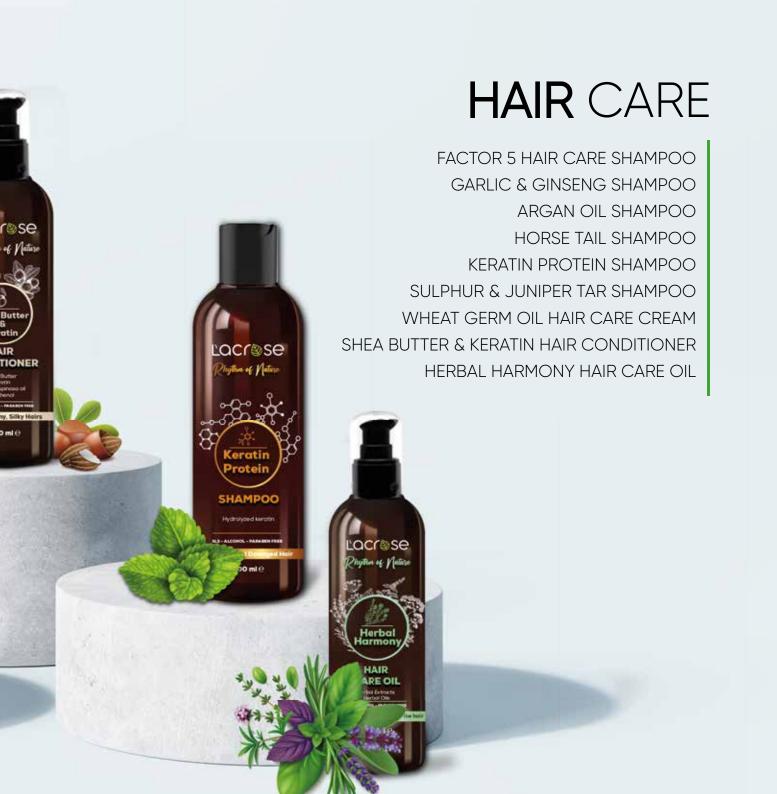

HAIR CARE

#### FACTOR 5 HAIR CARE SHAMPOO

400 ML

Radically acts to the hair with a natural source of estrogen black cohosh extract and combat hair loss. Nettle and garlic extract helps to prevent hair loss and micro-circulation against the risk of spillage. It supports new hair formation by helping the hair to regenerate. It creates healthy and balanced hair. Relaxes and balances hair. Licorice root creates a bright, smooth and resistant hair with a core extract. Thanks to its anti-dandruff active, it helps you get rid of whole hair. With vitamins B5 and B3, your hair absorbs moisture need and strengthens your hair by promoting the regeneration of your hair to restore your hair to its former health.

#### KERATIN PROTEIN SHAMPOO

400 ML

Hair is a combination of keratin and sulfur bonds. It treats intense keratin for damaged and weakened hair. The Keratin-enriched formula provides deep cleansing and care while adding worn-out strength. By regulating the rate at which hair keratin lost time it helps to be more healthy. It repairs weakened and damaged hair strands. The protective shield around the hair helps the hair to be more resistant to external factors. It creates more durable. soft, strong, well-maintained hair against fractures. It is suitable for daily use for colored hairs.

#### HERBAL HARMONY HAIR CARE OIL

190 ML

It nourishes and strengthens your hair and helps your hair regain its former health. Protect your hair against sun rays during the day thanks to the natural sunscreen nature of sesame oil. It helps prevent fractures in your your hair loss and hair tips break off. By repairing damaged hair, you get rid of the matt and lifeless appearance. By increasing the flow of blood in the roots, it strengthens the hair and provides faster extension. Helps prevent hair loss.