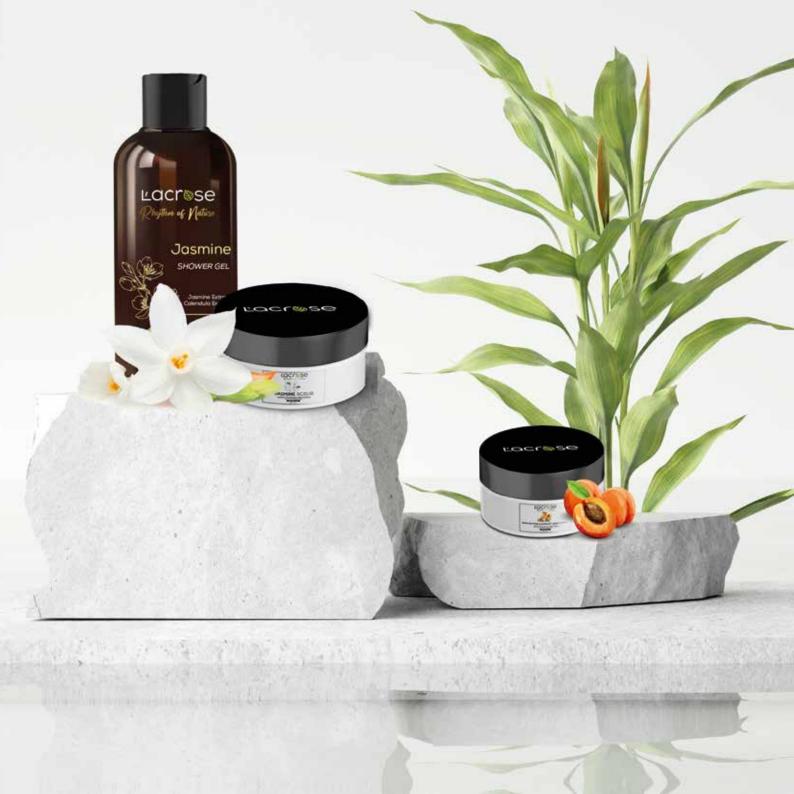

#### JASMINE SHOWER GEL

400 ML

It contains natural herbal extracts and minerals that provide elasticity and softness to the skin with its extra gentle cleansing formula. It allows your skin to breathe all day long. Thanks to its intense moisturizing feature, it also moisturizes your skin while cleaning it and cares for it with herbal extracts. It is suitable for daily use, has a more refreshing effect with its lasting scent.

Contenents: Jasmine extract, calendula extract

Result: Intensive moisturising

Skin Type: For Oily Skin Types

**Usage:** Apply some shower gel to the skin by foaming and rinse. Perform this operation 2-3 times during every wash.